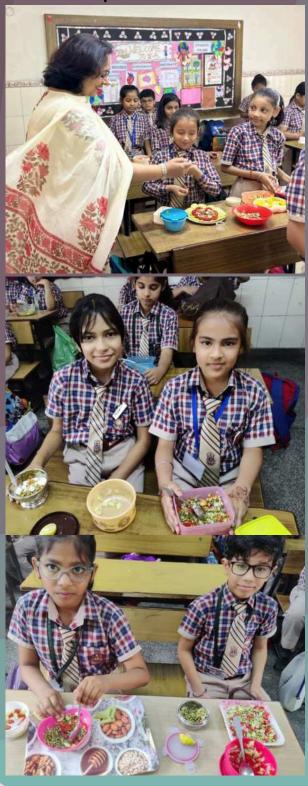

#### Class - I

07.04.2025

Class 1 students celebrated **World Health** Day by learning about the importance of staying healthy. After watching a video and a short discussion, they enjoyed drawing and colouring pictures of healthy and junk food. Each child added the slogan, "Eat good, feel good!" to their artwork.