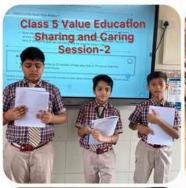

LEARNED TO COVER NOTEBOOKS USING OLD NEWSPAPERS. THE ACTIVITY PROMOTED DISCIPLINE, NEATNESS, AND RESPONSIBILITY, WITH STUDENTS SHOWING FOCUS AND CARE WHILE MASTERING THIS USEFUL LIFE SKILL.

#### Class 5 Print and Present

Students of Class 5 participated in the 'Print and Present' activity, exploring various printing techniques using leaves, vegetables, and everyday objects. They were guided how to use those beautiful handmade sheets to make items like paper bags, folders, and greeting cards.

This activity developed students' creativity, fine motor skills, and problem-solving abilities. It also promoted sustainability and environmental awareness through reuse and recycling. Students felt proud of their creations, boosting their confidence and self-esteem.









## VALUE EDUCATION







| -                | market with                 | ALL LAND AND DESCRIPTION OF THE PERSON OF TH |