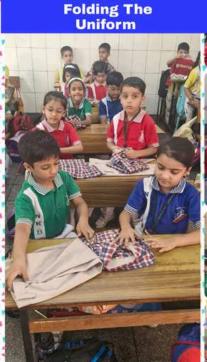

order and cooperation from an early age.

Life Skill Activity Class II 29.04.25

"Small habits build big character."

The students of Class 2 participated enthusiastically in a life skill activity, learning to fold their school uniforms. They were taught the correct method for folding trousers and t-shirts, promoting discipline, neatness, and responsibility. By the end of the session, most students successfully folded their uniforms.