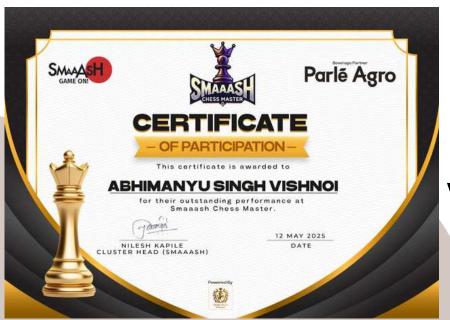

**State-Level Skating Tournament** 

Venue: DDA Sports Complex Sec -14, Rohini New Delhi

ABHIMANYU SINGH VISHNOI Class 2nd C

Smaaash Master Chess Tournament (under 8)

5<sup>th</sup> Position

12 May 2025 Venue of the Event -Dwarka