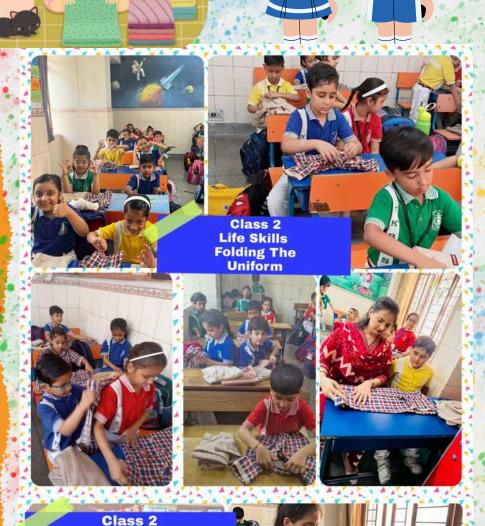

order and cooperation from an early age.

Life Skill Activity Class II 29.04.25

"Small habits build big character."

The students of Class 2 participated enthusiastically in a life skill activity, learning to fold their school uniforms. They were taught the correct method for folding trousers and t-shirts, promoting discipline, neatness, and responsibility. By the end of the session, most students successfully folded their uniforms.