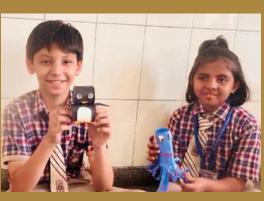

#### Class 5 Print and Present

Students of Class 5 participated in the 'Print and Present' activity, exploring various printing techniques using leaves, vegetables, and everyday objects. They were guided how to use those beautiful handmade sheets to make items like paper bags, folders, and greeting cards.

This activity developed students' creativity, fine motor skills, and problem-solving abilities. It also promoted sustainability and environmental awareness through reuse and recycling. Students felt proud of their creations, boosting their confidence and self-esteem.