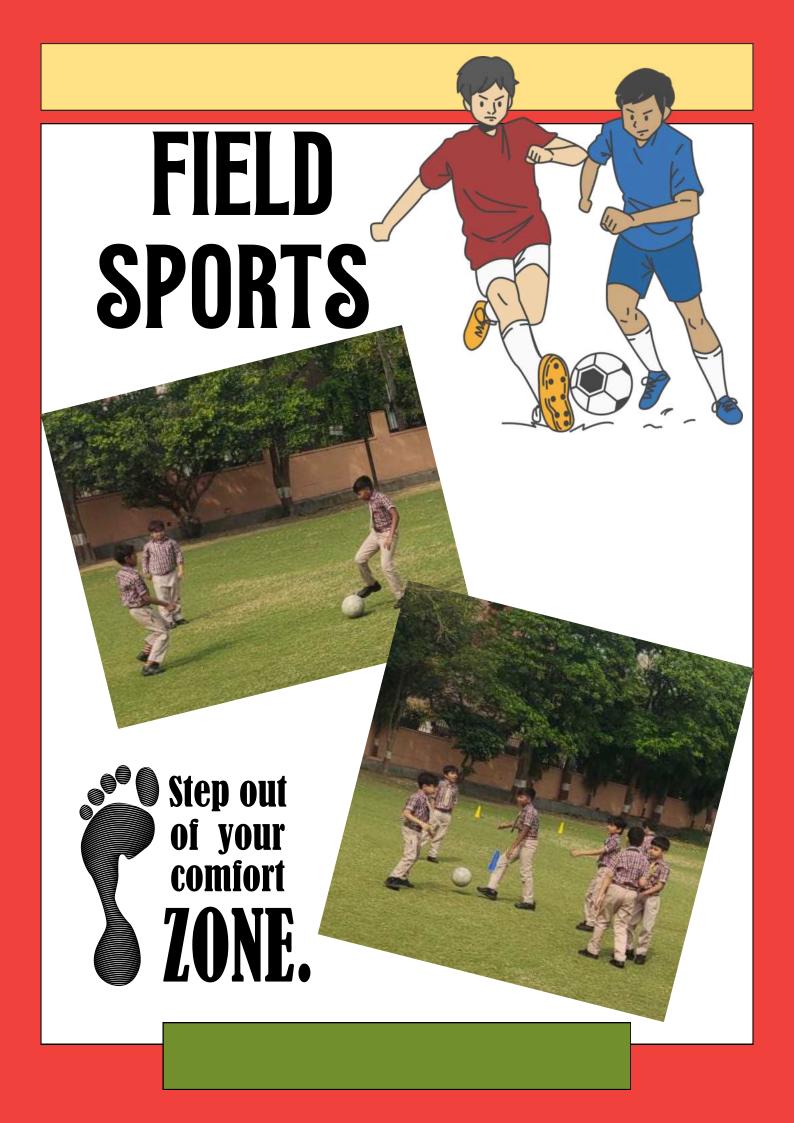

r creativity and expressed the many wonderful things their mother does for them through heartfelt messages on the petals. The young learners participated with great enthusiasm and joy, making the activity a truly memorable and meaningful experience.











CLASS -IV

#### **EARBUD PAINTING**

#### **ACTIVITY AGAINST SWIMMING**



The students explored a fun and simple technique of painting a flower using everyday ear buds! Instead of traditional brushes, students used the soft tips of earbuds to dab and blend vibrant colors, creating beautiful floral patterns. This method encourages creativity, improves motor skills, and introduces an accessible way to enjoy painting.









YOGA







## SWIMMING





PROGRESS Perfection



# **TAEKWONDO**





Neverup Give up



# GYMNASTICS







# VOCAL MUSIC







## INSTRUMENTAL MUSIC







## **COMPUTER**















# BAG-FREE BONANZA

Bagfree Bonanza Class I 16.05.25 Class 1 students celebrated Bagless Day with enthusiasm as part of Fun & Learn Day. The event featured engaging activities like fruit chaat making, free-hand drawing, story narration, and a lively dance session. These hands-on experiences promoted creativity, healthy eating habits, communication, and confidence, making learning a joyful and enriching experience beyond the classroom.











#### Bagless Day – Class II 16.05.25

Class 2 celebrated Bagless Day with excitement and enthusiasm. The day featured a lively talent show, chaat-making activity, a video on classroom manners, an energetic Zumba session, and a "Best out of Waste" exhibition. It was a