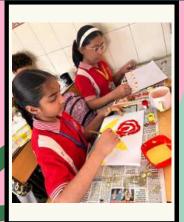

#### Class 5 Print and Present

Students of Class 5 participated in the 'Print and Present' activity, exploring various printing techniques using leaves, vegetables, and everyday objects. They were guided how to use those beautiful handmade sheets to make items like paper bags, folders, and greeting cards.

This activity developed students' creativity, fine motor skills, and problem-solving abilities. It also promoted sustainability and environmental awareness through reuse and recycling. Students felt proud of their creations, boosting their confidence and self-esteem.