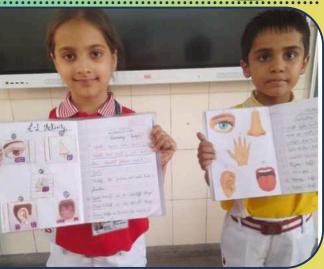

# CLass-3

- Saanvi (III-E) 1st position
- Sukriti (III-C)- 2<sup>nd</sup> position
- Advit (III-E)- 2<sup>nd</sup> position
- Kyna Singhal (III-B)- 3<sup>rd</sup> position
- Aarna Singhal (III-B)-3<sup>rd</sup> position