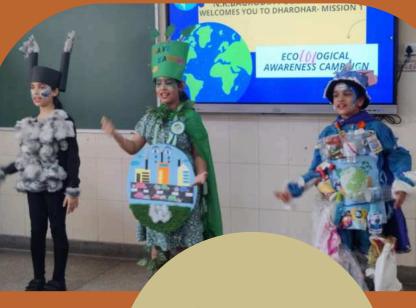

# DHAROHAR Inter School Event

N.K BAGRODIA/PUBLIC SCHOOL, SECTOR -9 ROHINI

1st position Event- EcolOLogical Awareness Campaign

ParticipantsAnanya Bhatt,
Nayra Singh and
Kanav Goel

Teacher Mentors -Ms. Madhur Sethi Ms. Maneesh Bhardwaj