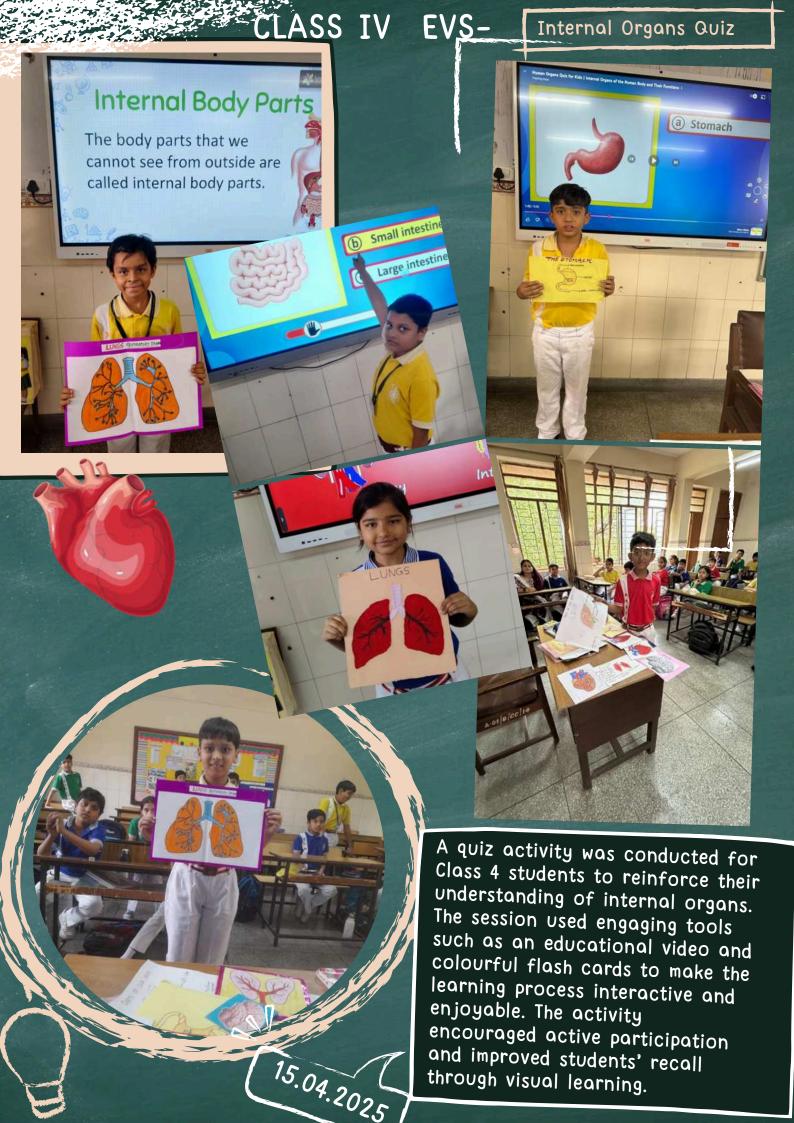

| Abaning and coming.  Dession-2 Four Wishes |                           |  |  |  |
|--------------------------------------------|---------------------------|--|--|--|
|                                            |                           |  |  |  |
| Se ducky-<br>chappy-                       | Be Juppy-<br>Together     |  |  |  |
| d wish for my<br>Friend                    | of wish for the Community |  |  |  |
| Be with me<br>foreven                      | Be at peace. Along united |  |  |  |