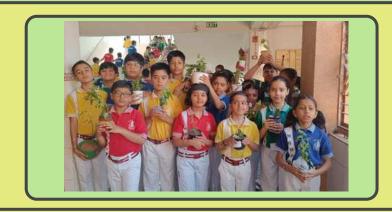

The celebration was both fun and inspiring.

Students of Class V put up planters to provide a green vista with breathtaking blooms of myriad colours. They learnt the values of protection of the environment, sustainable living practices, conservation of natural resources and providing for a greener future for the coming generations.