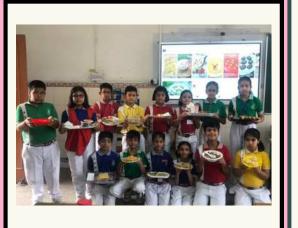

#### Class - I

07.04.2025

Class 1 students celebrated **World Health** Day by learning about the importance of staying healthy. After watching a video and a short discussion, they enjoyed drawing and colouring pictures of healthy and junk food. Each child added the slogan, "Eat good, feel good!" to their artwork.