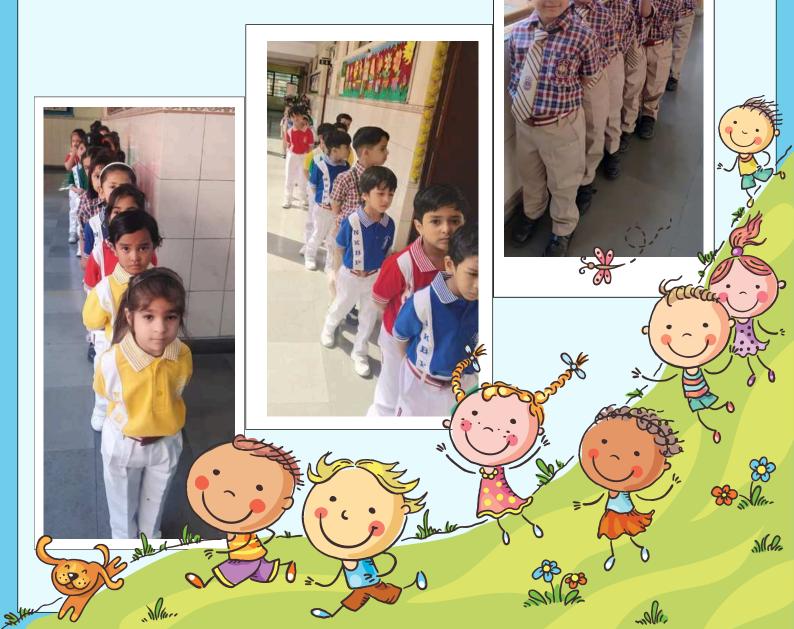

#### LIFESKILL ACTIVITY

"Life skills are the building blocks of confidence, discipline, and success—small lessons today, great achievements tomorrow!"

Class 1 students participated in a fun life skills activity on 03.04.25, learning to walk in a straight line through the school corridor. This simple activity taught them discipline and patience. Guided by their teachers, they practiced moving in a neat queue and following directions. Such activities build habits of