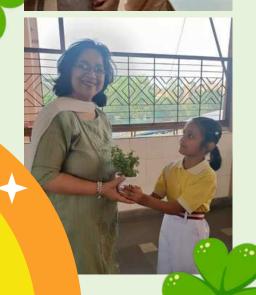

The celebration was both fun and inspiring.

Students of Class V put up planters to provide a green vista with breathtaking blooms of myriad colours. They learnt the values of protection of the environment, sustainable living practices, conservation of natural resources and providing for a greener future for the coming generations.