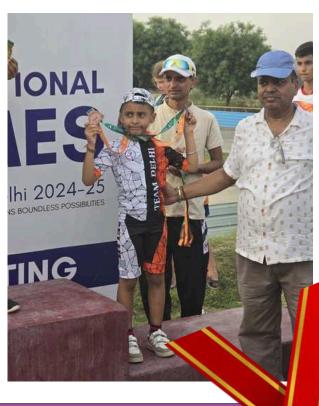

#### Viaan Garg 2nd-C STAIRS National Games Date- 20.05.25

Organizing Agency-Ministry of Youth Affairs and Sports

**Bronze Medal Third Position** 

Venue of the Event-Young Leaders Skating Club, Gurugram

Viaan Garg
2nd-C
15th Swabhiman Sports Festival
Date: 23.04.2025

**State-Level Skating Tournament** 

Venue: DDA Sports Complex Sec -14, Rohini New Delhi

ABHIMANYU SINGH VISHNOI Class 2nd C

Smaaash Master Chess Tournament (under 8)

5<sup>th</sup> Position

12 May 2025 Venue of the Event -Dwarka