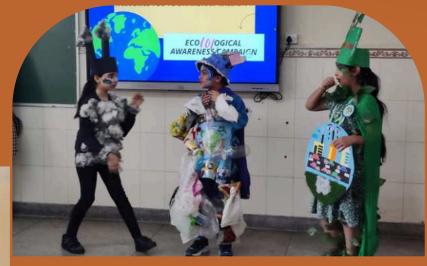

# DHAROHAR Inter School Event

N.K BAGRODIA/PUBLIC SCHOOL, SECTOR -9 ROHINI

1st position Event- EcolOLogical Awareness Campaign

ParticipantsAnanya Bhatt,
Nayra Singh and
Kanav Goel

Teacher Mentors -Ms. Madhur Sethi Ms. Maneesh Bhardwaj