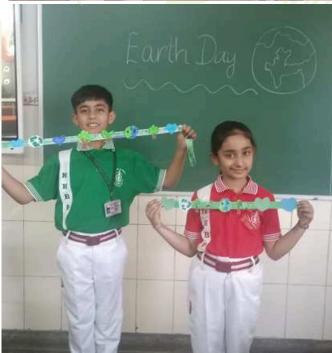

#### WORLD EARTH DAY CLASS I

The Earth is what we all have in common! Wendell Berry

The enthusiastic students of Class 2 came together to express their love and concern for our planet. The celebration began with the children reciting thoughtful slogans and poems, using colourful props that added charm to their performances. Their creativity continued to shine as they made beautiful drawings related to Earth Day and joyfully coloured them, showcasing themes like nature conservation, clean surroundings, and love for animals.