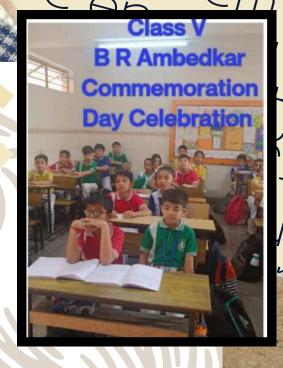

Dr. B. R. Ambedkar Commemoration
Day
Class V
15.04.25

" Sincerity is the sum of all moral qualities."

Ambedkar Jayanti is celebrated in India on April 14 to commemorate the birth anniversary of Dr Bhimrao Ambedkar, also known as Babasaheb Ambedkar, who was an Indian jurist, economist, social reformer and politician and is best known as the Chief architect of the Indian Constitution.

A student of Class V portrayed Dr.
B.R. Ambedkar and shared his remarkable life story, highlighting his invaluable contributions that have made our nation proud. The activity helped the students understand Dr. Ambedkar's teachings and also know about his stellar contribution in preparation of the Indian Constitution.