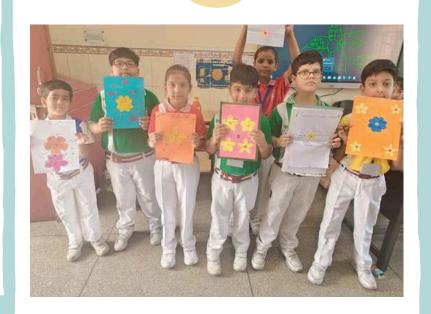

World Art Day
Celebration
Class IV
April 15, 2025

**Class IV students** celebrated World Art Day with creativity and enthusiasm. **Inspired by Pablo** Picasso's words, they made beautiful artworks using paper cups, plates, CDs, and ice-cream sticks. The celebration encouraged them to explore their artistic talents and appreciate the joy of creative expression.