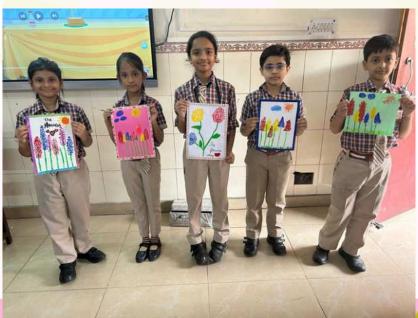

World Art Day
Celebration
Class IV
April 15, 2025

**Class IV students** celebrated World Art Day with creativity and enthusiasm. **Inspired by Pablo** Picasso's words, they made beautiful artworks using paper cups, plates, CDs, and ice-cream sticks. The celebration encouraged them to explore their artistic talents and appreciate the joy of creative expression.