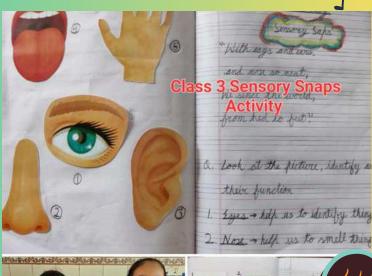

# CLass-3

- Saanvi (III-E) 1st position
- Sukriti (III-C)- 2<sup>nd</sup> position
- Advit (III-E)- 2<sup>nd</sup> position
- Kyna Singhal (III-B)- 3<sup>rd</sup> position
- Aarna Singhal (III-B)-3<sup>rd</sup> position