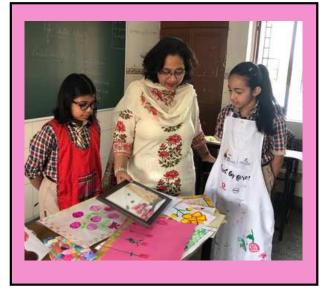

#### Class 5 Print and Present

Students of Class 5 participated in the 'Print and Present' activity, exploring various printing techniques using leaves, vegetables, and everyday objects. They were guided how to use those beautiful handmade sheets to make items like paper bags, folders, and greeting cards.

This activity developed students' creativity, fine motor skills, and problem-solving abilities. It also promoted sustainability and environmental awareness through reuse and recycling. Students felt proud of their creations, boosting their confidence and self-esteem.