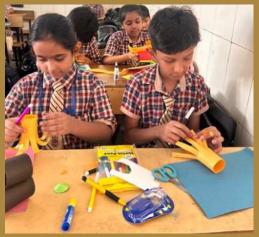

#### Class 5 Print and Present

Students of Class 5 participated in the 'Print and Present' activity, exploring various printing techniques using leaves, vegetables, and everyday objects. They were guided how to use those beautiful handmade sheets to make items like paper bags, folders, and greeting cards.

This activity developed students' creativity, fine motor skills, and problem-solving abilities. It also promoted sustainability and environmental awareness through reuse and recycling. Students felt proud of their creations, boosting their confidence and self-esteem.