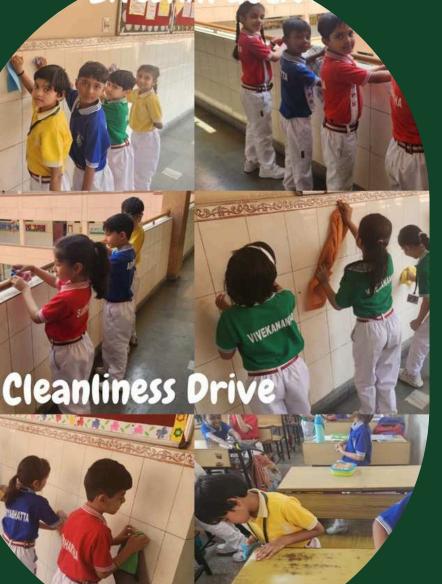

Life Skills

Cleanliness Drive Class III April 11, 2025

organized to promote cleanliness and hygiene among students. The activity comprised an awareness campaign and a thorough cleaning of classrooms and premises.

Students participated enthusiastically, gaining valuable insights into the importance of cleanliness and developing life skills like sense of responsibility and teamwork.

CLASS IV STUDENTS ENTHUSIASTICALLY LEARNED TO COVER NOTEBOOKS USING OLD NEWSPAPERS. THE ACTIVITY PROMOTED DISCIPLINE, NEATNESS, AND RESPONSIBILITY, WITH STUDENTS SHOWING FOCUS AND CARE WHILE MASTERING THIS USEFUL LIFE SKILL.