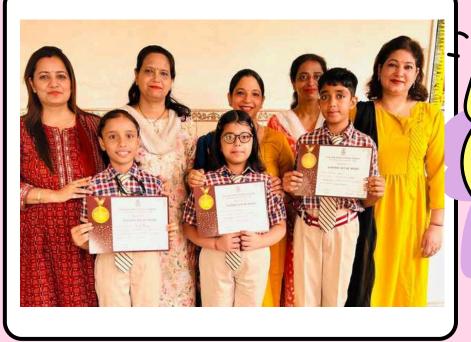

#### Viaan Garg 2nd-C STAIRS National Games Date- 20.05.25

Organizing Agency-Ministry of Youth Affairs and Sports

**Bronze Medal Third Position** 

Venue of the Event-Young Leaders Skating Club, Gurugram

Viaan Garg
2nd-C
15th Swabhiman Sports Festival
Date: 23.04.2025

**State-Level Skating Tournament** 

Venue: DDA Sports Complex Sec -14, Rohini New Delhi

ABHIMANYU SINGH VISHNOI Class 2nd C

Smaaash Master Chess Tournament (under 8)

5<sup>th</sup> Position

12 May 2025 Venue of the Event -Dwarka

7th Position

Organizing Agency/Institution: Delhi State

Date of the Event: 3rd and 4th May 2025

**Venue: Major Dhyan Chand Stadium** 

|  | Rk. | SNo | Name                     |
|--|-----|-----|--------------------------|
|  | 1   | 64  | Karanveerr Kakkar,       |
|  | 2   | 98  | Ruhaan, Das Ahmad        |
|  | 3   | 17  | Aayushmann, Chaturvedi   |
|  | 4   | 4   | Aadish, Nayak            |
|  | 5   | 88  | Raahithya, Agarwal       |
|  | 6   | 122 | Viaan, Narang            |
|  | 7   | 19  | Abhimanyu Singh Vishnoi, |
|  | 8   | 105 | Samadarshi Mondol,       |
|  | 9   | 97  | Rivaan Khurana,          |
|  | 10  | 7   | Aarav, Rudra Sharma      |
|  |     |     |                          |