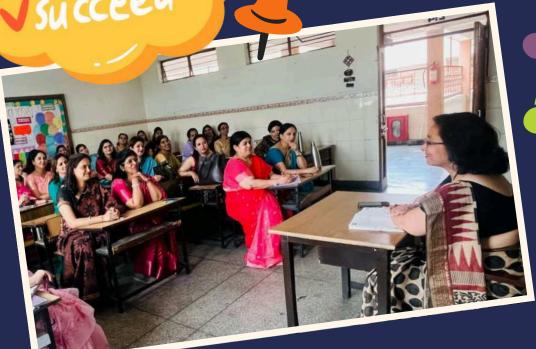

- 2<sup>nd</sup> position
- Advit (III-E)- 2<sup>nd</sup> position
- Kyna Singhal (III-B)- 3<sup>rd</sup> position
- Aarna Singhal (III-B)-3<sup>rd</sup> position

# CLass-4

- Prisha Gupta (IV-C) 1st position
- Parthiv Aggarwal (Iv-E)- 2<sup>nd</sup> position
- Saanvi (IV- A)- 2<sup>nd</sup> position
- Aaryan (IV-B) 3<sup>rd</sup> position
- Hunar Garg (IV-A) 3<sup>rd</sup> position
- Riyanshi (IV-D)-3<sup>rd</sup> position





## PENMANSHIP (CLASS 1-5)



### CLass-5

- Kashvi Pawar (V-B) 1<sup>st</sup> position
- Kavin (V-A)- 2<sup>nd</sup> position
- Saanvi Gupta(V- D)- 2<sup>nd</sup> position
- Drishti Goyal (V-C) 3<sup>rd</sup> position
- Lavisha (V-A)-3<sup>rd</sup> position









# TRANSFORMATIVE CLASSROOMS





## MOCK DRILL **\***



M O R N I N G











# HOUCATHON











# PARENT TEACHER MEETING



























# SPECIAL DAYS AND EVENTS





"Small hands can make a big difference when guided with love and purpose."

Class I students celebrated
World Earth Day with great
enthusiasm. They took a
pledge to protect the
planet, enjoyed a nature
walk, and participated in a
special assembly. The
activities helped spark
curiosity and encouraged a
love for nature, planting
the seeds of responsibility
early on.



#### WORLD EARTH DAY CLASS I









The Earth is what we all have in common! Wendell Berry

The enthusiastic students of Class 2 came together to express their love and concern for our planet. The celebration began with the children reciting thoughtful slogans and poems, using colourful props that added charm to their performances. Their