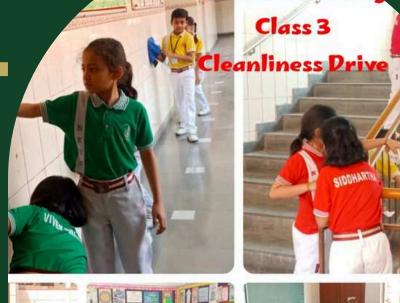

Life Skills

Cleanliness Drive Class III April 11, 2025

organized to promote cleanliness and hygiene among students. The activity comprised an awareness campaign and a thorough cleaning of classrooms and premises.

Students participated enthusiastically, gaining valuable insights into the importance of cleanliness and developing life skills like sense of responsibility and teamwork.

CLASS IV STUDENTS ENTHUSIASTICALLY LEARNED TO COVER NOTEBOOKS USING OLD NEWSPAPERS. THE ACTIVITY PROMOTED DISCIPLINE, NEATNESS, AND RESPONSIBILITY, WITH STUDENTS SHOWING FOCUS AND CARE WHILE MASTERING THIS USEFUL LIFE SKILL.