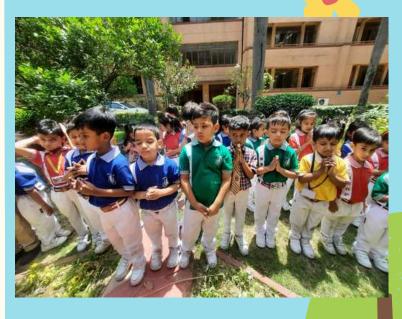

#### WORLD EARTH DAY CLASS I

The Earth is what we all have in common! Wendell Berry

The enthusiastic students of Class 2 came together to express their love and concern for our planet. The celebration began with the children reciting thoughtful slogans and poems, using colourful props that added charm to their performances. Their creativity continued to shine as they made beautiful drawings related to Earth Day and joyfully coloured them, showcasing themes like nature conservation, clean surroundings, and love for animals.