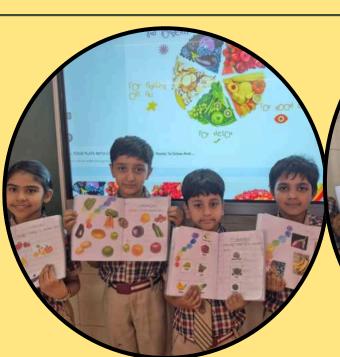

scope. The learners deduced the importance of preserving food so as to prevent spoilage due to the action of 'these tiny terrors'. Through this activity, they learnt the significance of adopting safe storage methods for foodgrains to avoid wastage. This knowledge will help to improve food safety and quality.









#### **Nutrition Rainbow Plate Activity**

Class 3 students participated in a colourful Nutrition Rainbow Plate activity as part of their EVS lesson. They pasted pictures of fruits and vegetables in rainbow colours to learn about healthy eating. The activity highlighted the importance of including a variety of colourful foods in daily meals. Students enthusiastically showcased their creativity while learning about nutrition. It was a fun and educational experience for all!









#### Sprouts Salad Making Class IV 8 May 2025



Class 4 students took part in a Sprouts Salad Making activity. They brought soaked sprouts and vegetables from home and prepared a healthy salad with the help of their teachers. Sprouts are rich in protein, fiber, and vitamins, making them a very nutritious food. The activity was fun and helped students learn the value of healthy eating.





# FILTERATION OF WATER

#### Pure water runs life

Water is life itself so, it should be pure and free from contaminants.

The students of Class V participated in a demonstration exhibiting the filtration of water in the General Science Laboratory. They understood the importance of the universal solvent in sustaining, maintaining and regulating various life processes. The young learners understood