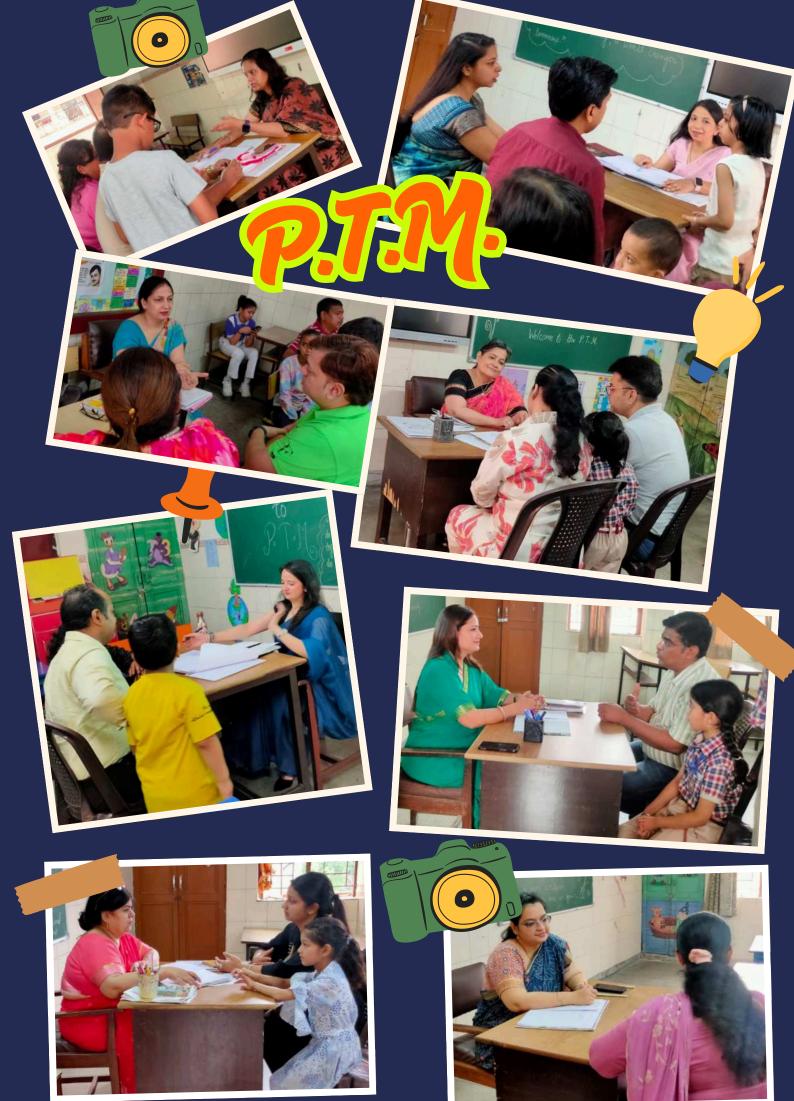

>nd</sup> position
- Kyna Singhal (III-B)- 3<sup>rd</sup> position
- Aarna Singhal (III-B)-3<sup>rd</sup> position

# CLass-4

- Prisha Gupta (IV-C) 1st position
- Parthiv Aggarwal (Iv-E)- 2<sup>nd</sup> position
- Saanvi (IV- A)- 2<sup>nd</sup> position
- Aaryan (IV-B) 3<sup>rd</sup> position
- Hunar Garg (IV-A) 3<sup>rd</sup> position
- Riyanshi (IV-D)-3<sup>rd</sup> position





## PENMANSHIP (CLASS 1-5)



### CLass-5

- Kashvi Pawar (V-B) 1<sup>st</sup> position
- Kavin (V-A)- 2<sup>nd</sup> position
- Saanvi Gupta(V- D)- 2<sup>nd</sup> position
- Drishti Goyal (V-C) 3<sup>rd</sup> position
- Lavisha (V-A)-3<sup>rd</sup> position









# TRANSFORMATIVE CLASSROOMS





## MOCK DRILL **\***



M O R N I N G











# HOUCATHON











# PARENT TEACHER MEETING



























# SPECIAL DAYS AND EVENTS





"Small hands can make a big difference when guided with love and purpose."

Class I students celebrated
World Earth Day with great
enthusiasm. They took a
pledge to protect the
planet, enjoyed a nature
walk, and participated in a
special assembly. The
activities helped spark
curiosity and encouraged a
love for nature, planting
the seeds of responsibility
early on.



#### WORLD EARTH DAY CLASS I









The Earth is what we all have in common! Wendell Berry

The enthusiastic students of Class 2 came together to express their love and concern for our planet. The celebration began with the children reciting thoughtful slogans and poems, using colourful props that added charm to their performances. Their creativity continued to shine as they made beau