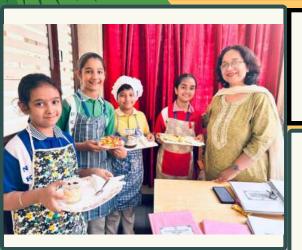

#### Class - I

07.04.2025

Class 1 students celebrated **World Health** Day by learning about the importance of staying healthy. After watching a video and a short discussion, they enjoyed drawing and colouring pictures of healthy and junk food. Each child added the slogan, "Eat good, feel good!" to their artwork.