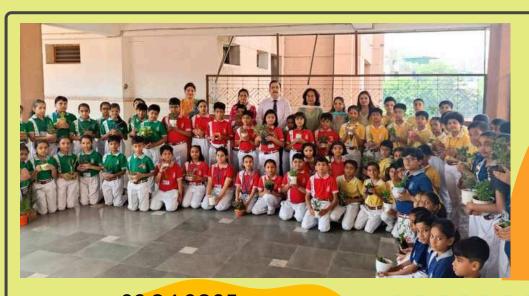

The celebration was both fun and inspiring.

Students of Class V put up planters to provide a green vista with breathtaking blooms of myriad colours. They learnt the values of protection of the environment, sustainable living practices, conservation of natural resources and providing for a greener future for the coming generations.