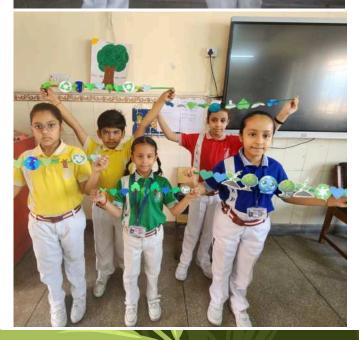

#### WORLD EARTH DAY CLASS I

The Earth is what we all have in common! Wendell Berry

The enthusiastic students of Class 2 came together to express their love and concern for our planet. The celebration began with the children reciting thoughtful slogans and poems, using colourful props that added charm to their performances. Their creativity continued to shine as they made beautiful drawings related to Earth Day and joyfully coloured them, showcasing themes like nature conservation, clean surroundings, and love for animals.