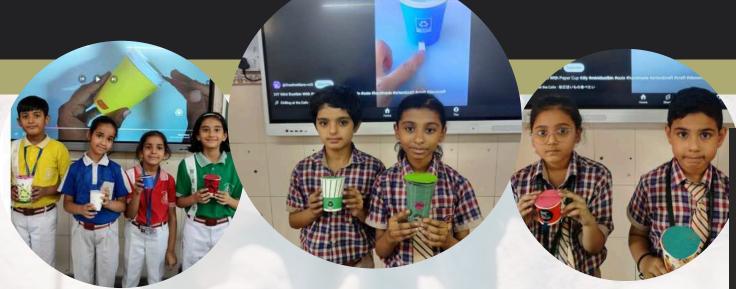

World Art Day
Celebration
Class IV
April 15, 2025

**Class IV students** celebrated World Art Day with creativity and enthusiasm. **Inspired by Pablo** Picasso's words, they made beautiful artworks using paper cups, plates, CDs, and ice-cream sticks. The celebration encouraged them to explore their artistic talents and appreciate the joy of creative expression.