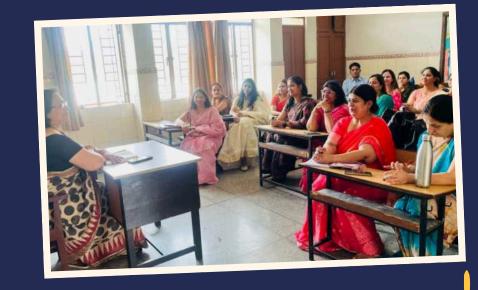

I-C)- 2<sup>nd</sup> position
- Advit (III-E)- 2<sup>nd</sup> position
- Kyna Singhal (III-B)- 3<sup>rd</sup> position
- Aarna Singhal (III-B)-3<sup>rd</sup> position

# CLass-4

- Prisha Gupta (IV-C) 1st position
- Parthiv Aggarwal (Iv-E)- 2<sup>nd</sup> position
- Saanvi (IV- A)- 2<sup>nd</sup> position
- Aaryan (IV-B) 3<sup>rd</sup> position
- Hunar Garg (IV-A) 3<sup>rd</sup> position
- Riyanshi (IV-D)-3<sup>rd</sup> position





## PENMANSHIP (CLASS 1-5)



### CLass-5

- Kashvi Pawar (V-B) 1<sup>st</sup> position
- Kavin (V-A)- 2<sup>nd</sup> position
- Saanvi Gupta(V- D)- 2<sup>nd</sup> position
- Drishti Goyal (V-C) 3<sup>rd</sup> position
- Lavisha (V-A)-3<sup>rd</sup> position









# TRANSFORMATIVE CLASSROOMS





## MOCK DRILL **\***



M O R N I N G











# HOUCATHON











# PARENT TEACHER MEETING



























# SPECIAL DAYS AND EVENTS





"Small hands can make a big difference when guided with love and purpose."

Class I students celebrated
World Earth Day with great
enthusiasm. They took a
pledge to protect the
planet, enjoyed a nature
walk, and participated in a
special assembly. The
activities helped spark
curiosity and encouraged a
love for nature, planting
the seeds of responsibility
early on.



#### WORLD EARTH DAY CLASS I









The Earth is what we all have in common! Wendell Berry

The enthusiastic students of Class 2 came together to express their love and concern for our planet. The celebration began with the children reciting thoughtful slogans and poems, using colourful props that added charm to their performances. T