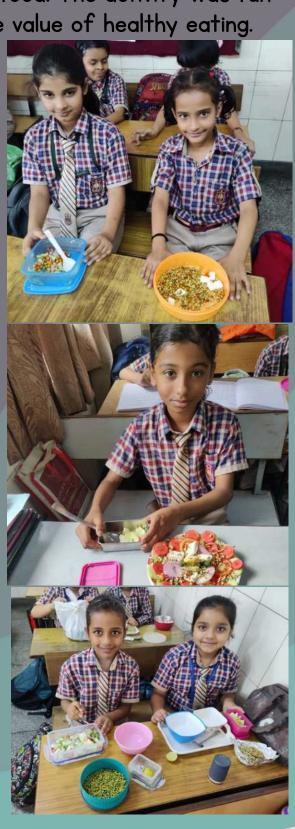

#### Class - I

07.04.2025

Class 1 students celebrated **World Health** Day by learning about the importance of staying healthy. After watching a video and a short discussion, they enjoyed drawing and colouring pictures of healthy and junk food. Each child added the slogan, "Eat good, feel good!" to their artwork.