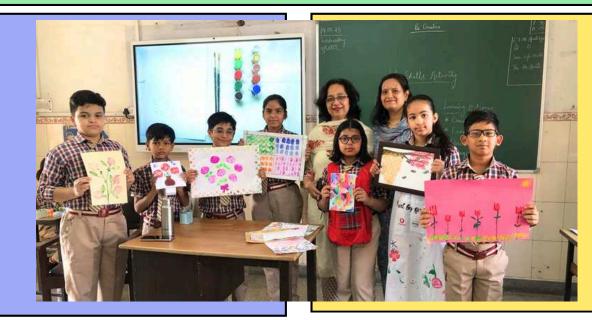

World Art Day
Celebration
Class IV
April 15, 2025

**Class IV students** celebrated World Art Day with creativity and enthusiasm. **Inspired by Pablo** Picasso's words, they made beautiful artworks using paper cups, plates, CDs, and ice-cream sticks. The celebration encouraged them to explore their artistic talents and appreciate the joy of creative expression.