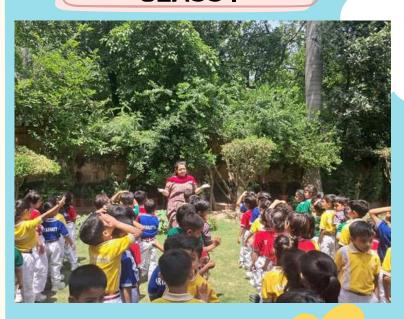

# SPECIAL DAYS AND EVENTS

"Small hands can make a big difference when guided with love and purpose."

Class I students celebrated
World Earth Day with great
enthusiasm. They took a
pledge to protect the
planet, enjoyed a nature
walk, and participated in a
special assembly. The
activities helped spark
curiosity and encouraged a
love for nature, planting
the seeds of responsibility
early on.