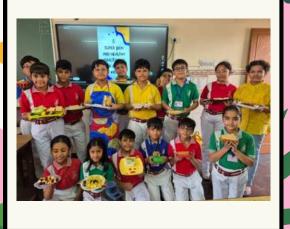

#### Class - I

07.04.2025

Class 1 students celebrated **World Health** Day by learning about the importance of staying healthy. After watching a video and a short discussion, they enjoyed drawing and colouring pictures of healthy and junk food. Each child added the slogan, "Eat good, feel good!" to their artwork.