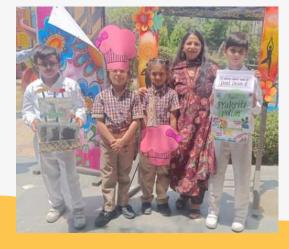

THE

nol

We

n'T

ien

THI

Class 1 celebrated Mother's Day with love and enthusiasm. The event began with a lamp-lighting ceremony and a patriotic song by students. Principal Mr. Prashant Parashar and Headmistress Ms. Jyotsana Sharma addressed the audience. Children showcased their talents through songs, speeches, yoga, and dance. Fun activities like flameless cooking, a creative ramp walk, and games added excitement. The celebration ended with a heartfelt poem by the Principal and a vote of thanks by Ms. Binny Gupta.