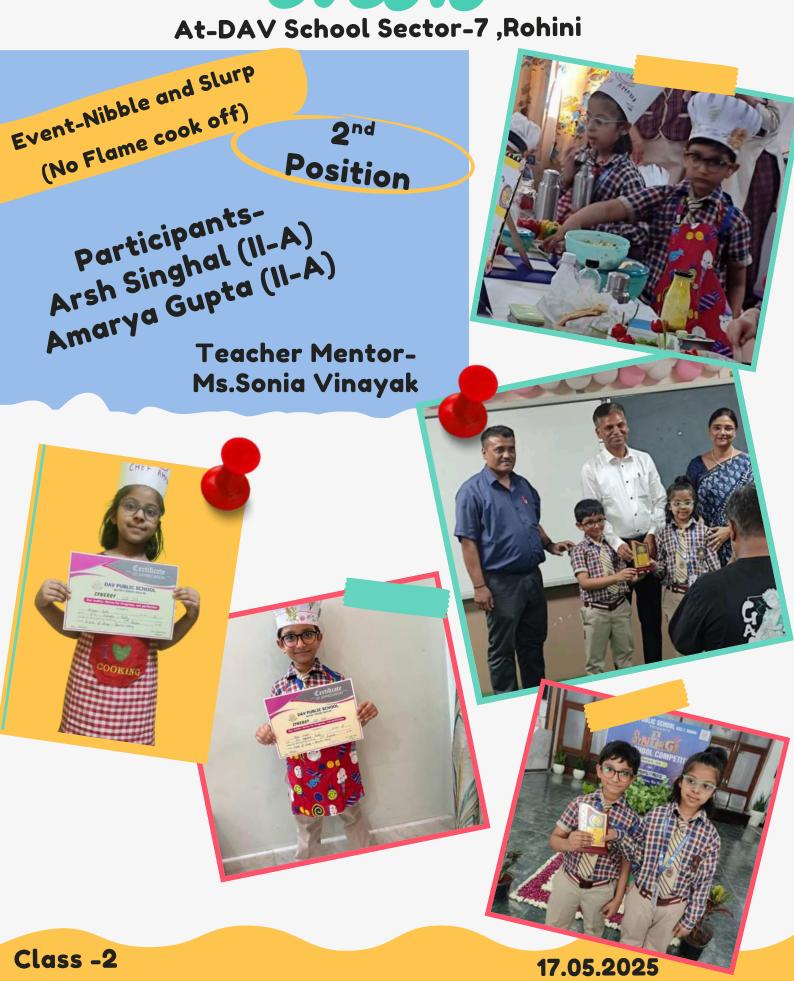

| Rivaan Khurana,          |
|  | 10  | 7   | Aarav, Rudra Sharma      |
|  |     |     |                          |



SHIVAAY ANAND Class 2<sup>nd</sup> - E

ROCKSTAR JALWA BY ROCKSTAR
DANCE ACADEMY
13 APRIL 2025

**BEST PERFORMANCE AWARD** 

Venue of the Event - GURU
HAREKRISHNA PUBLIC SCHOOL,
PUNJABI BAGH







# DHAROHAR Inter School Event

N.K BAGRODIA/PUBLIC SCHOOL, SECTOR -9 ROHINI

1st position Event- EcolOLogical Awareness Campaign

ParticipantsAnanya Bhatt,
Nayra Singh and
Kanav Goel







Teacher Mentors -Ms. Madhur Sethi Ms. Maneesh Bhardwaj



# INTERSCHOOL



At N.K BAGRODIA GLOBAL SCHOOL, SECTOR -17 DWARKA

EVENT-Herbal Delights

1st Position

Participants-Khyati Batra

**Rutvi Rawat** 

Teacher Mentors- Ms. Swati Chopra

Ms. Ankita Gupta Ahuja











# INTERSCHOOL:





# PENMANSHIP (CLASS 1-5)



## CLass-1

- Atharv (I-A) 1st position
- Lavya (I- A)- 2<sup>nd</sup> position
- Inaaya (I-B)- 3<sup>rd</sup> position
- Arshit (I-D) 3<sup>rd</sup> position

### CLass-2

- Pratyaksha (II-B) 1<sup>st</sup> position
- Ishita (II- A)- 2<sup>nd</sup> position
- Anaya (II- D)- 2<sup>nd</sup> position
- Neeva (II-C) 3<sup>rd</sup> position





# PENMANSHIP (CLASS 1-5)





# CLass-3

- Saanvi (III-E) 1st position
- Sukriti (III-C)- 2<sup>nd</sup> position
- Advit (III-E)- 2<sup>nd</sup> position
- Kyna Singhal (III-B)- 3<sup>rd</sup> position
- Aarna Singhal (III-B)-3<sup>rd</sup> position

# CLass-4

- Prisha Gupta (IV-C) 1st position
- Parthiv Aggarwal (Iv-E)- 2<sup>nd</sup> position
- Saanvi (IV- A)- 2<sup>nd</sup> position
- Aaryan (IV-B) 3<sup>rd</sup> po