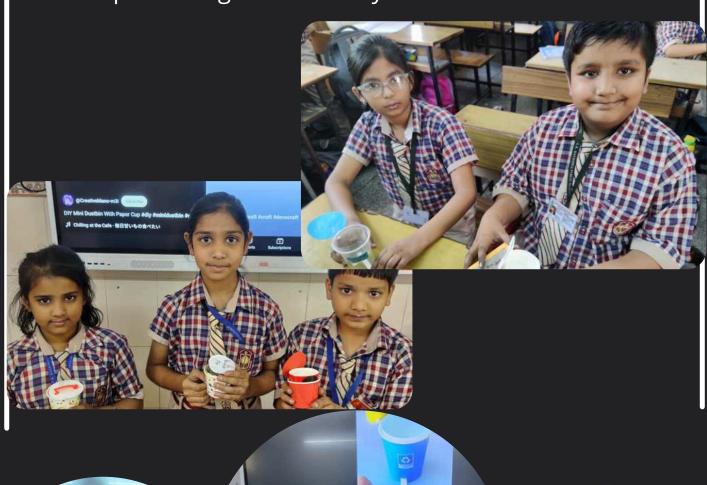

World Art Day
Celebration
Class IV
April 15, 2025

**Class IV students** celebrated World Art Day with creativity and enthusiasm. **Inspired by Pablo** Picasso's words, they made beautiful artworks using paper cups, plates, CDs, and ice-cream sticks. The celebration encouraged them to explore their artistic talents and appreciate the joy of creative expression.