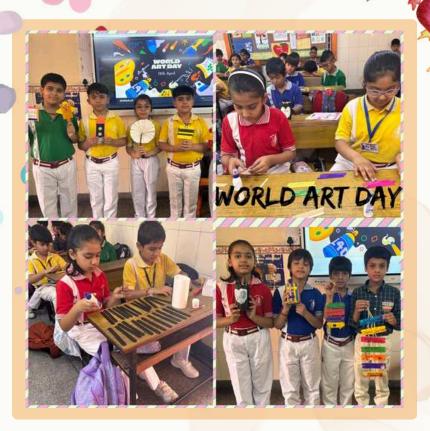

World Art Day
Celebration
Class IV
April 15, 2025

**Class IV students** celebrated World Art Day with creativity and enthusiasm. **Inspired by Pablo** Picasso's words, they made beautiful artworks using paper cups, plates, CDs, and ice-cream sticks. The celebration encouraged them to explore their artistic talents and appreciate the joy of creative expression.