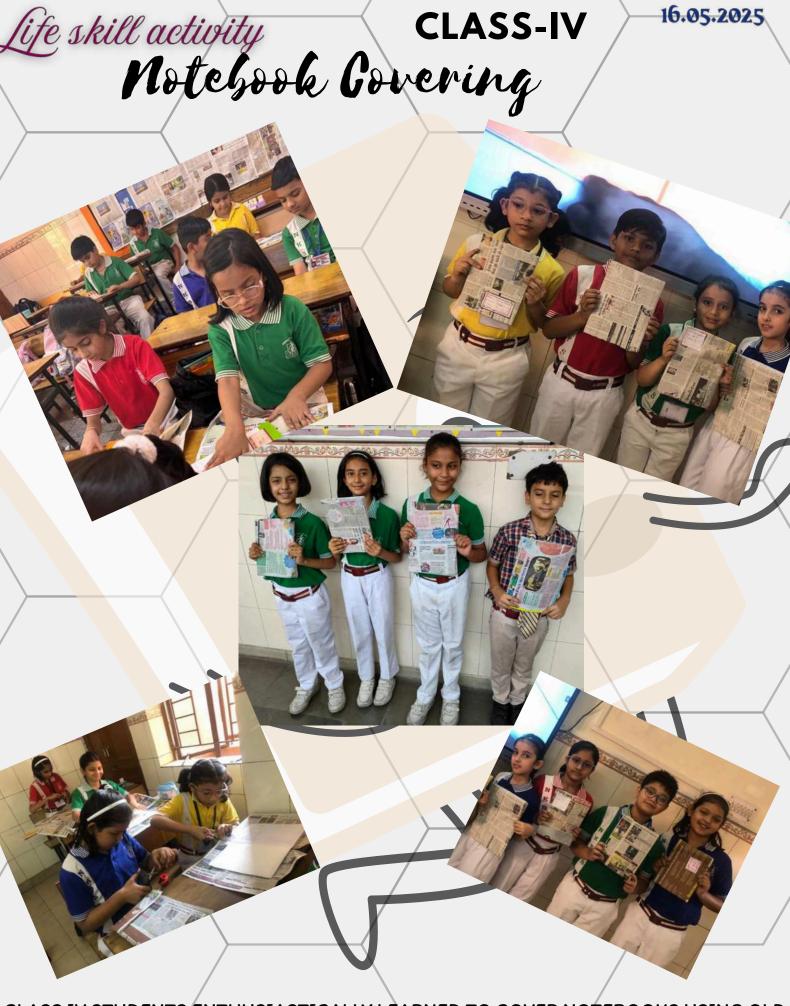

Students participated enthusiastically, gaining valuable insights into the importance of cleanliness and developing life skills like sense of responsibility and teamwork.

CLASS IV STUDENTS ENTHUSIASTICALLY LEARNED TO COVER NOTEBOOKS USING OLD NEWSPAPERS. THE ACTIVITY PROMOTED DISCIPLINE, NEATNESS, AND RESPONSIBILITY, WITH STUDENTS SHOWING FOCUS AND CARE WHILE MASTERING THIS USEFUL LIFE SKILL.