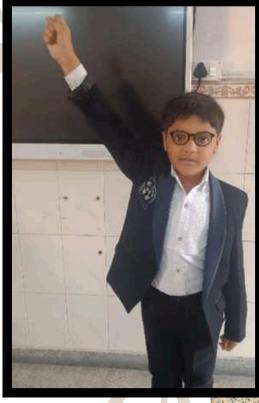

Dr. B. R. Ambedkar Commemoration
Day
Class V
15.04.25

" Sincerity is the sum of all moral qualities."

Ambedkar Jayanti is celebrated in India on April 14 to commemorate the birth anniversary of Dr Bhimrao Ambedkar, also known as Babasaheb Ambedkar, who was an Indian jurist, economist, social reformer and politician and is best known as the Chief architect of the Indian Constitution.

A student of Class V portrayed Dr.
B.R. Ambedkar and shared his remarkable life story, highlighting his invaluable contributions that have made our nation proud. The activity helped the students understand Dr. Ambedkar's teachings and also know about his stellar contribution in preparation of the Indian Constitution.