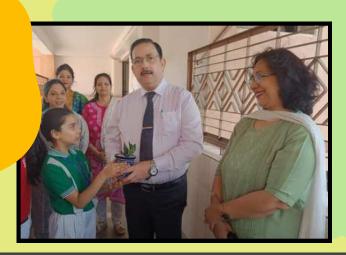

The celebration was both fun and inspiring.

Students of Class V put up planters to provide a green vista with breathtaking blooms of myriad colours. They learnt the values of protection of the environment, sustainable living practices, conservation of natural resources and providing for a greener future for the coming generations.