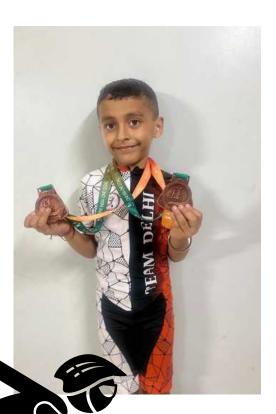

#### Viaan Garg 2nd-C STAIRS National Games Date- 20.05.25

Organizing Agency-Ministry of Youth Affairs and Sports

**Bronze Medal Third Position** 

Venue of the Event-Young Leaders Skating Club, Gurugram

Viaan Garg
2nd-C
15th Swabhiman Sports Festival
Date: 23.04.2025