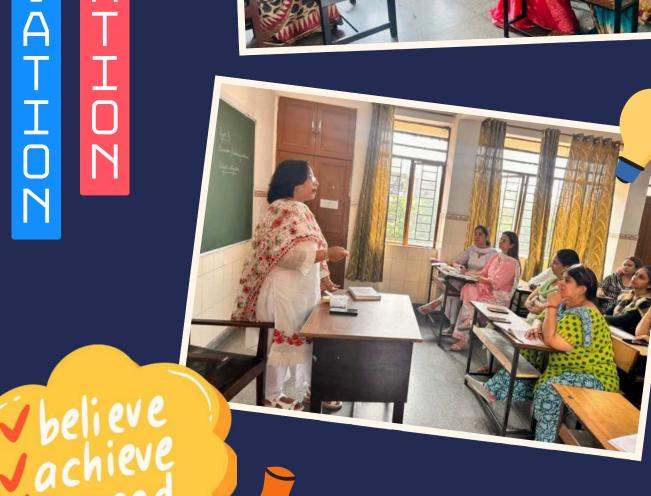

C)- 2<sup>nd</sup> position
- Advit (III-E)- 2<sup>nd</sup> position
- Kyna Singhal (III-B)- 3<sup>rd</sup> position
- Aarna Singhal (III-B)-3<sup>rd</sup> position

# CLass-4

- Prisha Gupta (IV-C) 1st position
- Parthiv Aggarwal (Iv-E)- 2<sup>nd</sup> position
- Saanvi (IV- A)- 2<sup>nd</sup> position
- Aaryan (IV-B) 3<sup>rd</sup> position
- Hunar Garg (IV-A) 3<sup>rd</sup> position
- Riyanshi (IV-D)-3<sup>rd</sup> position





## PENMANSHIP (CLASS 1-5)



### CLass-5

- Kashvi Pawar (V-B) 1<sup>st</sup> position
- Kavin (V-A)- 2<sup>nd</sup> position
- Saanvi Gupta(V- D)- 2<sup>nd</sup> position
- Drishti Goyal (V-C) 3<sup>rd</sup> position
- Lavisha (V-A)-3<sup>rd</sup> position









# TRANSFORMATIVE CLASSROOMS





## MOCK DRILL **\***



M O R N I N G











# HOUCATHON











# PARENT TEACHER MEETING



























# SPECIAL DAYS AND EVENTS





"Small hands can make a big difference when guided with love and purpose."

Class I students celebrated
World Earth Day with great
enthusiasm. They took a
pledge to protect the
planet, enjoyed a nature
walk, and participated in a
special assembly. The
activities helped spark
curiosity and encouraged a
love for nature, planting
the seeds of responsibility
early on.



#### WORLD EARTH DAY CLASS I









The Earth is what we all have in common! Wendell Berry

The enthusiastic students of Class 2 came together to express their love and concern for our planet. The celebration began with the children reciting thoughtful slogans and poems, using colourful props that added charm to their performances. The