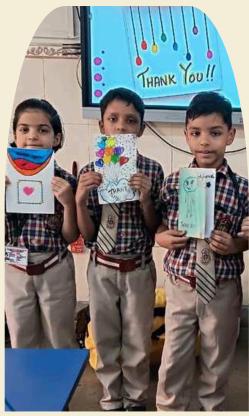

# SPECIAL DAYS AND EVENTS

"Small hands can make a big difference when guided with love and purpose."

Class I students celebrated
World Earth Day with great
enthusiasm. They took a
pledge to protect the
planet, enjoyed a nature
walk, and participated in a
special assembly. The
activities helped spark
curiosity and encouraged a
love for nature, planting
the seeds of responsibility
early on.

#### WORLD EARTH DAY CLASS I

The Earth is what we all have in common! Wendell Berry

The enthusiastic students of Class 2 came together to express their love and concern for our planet. The celebration began with the children reciting thoughtful slogans and poems, using colourful props that added charm to their performances. Their creativity continued to shine as they made beautiful drawings related to Earth Day and joyfully coloured them, showcasing themes like nature conservation, clean surroundings, and love for animals.