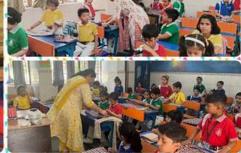

Life Skills

Cleanliness Drive Class III April 11, 2025

organized to promote cleanliness and hygiene among students. The activity comprised an awareness campaign and a thorough cleaning of classrooms and premises.

Students participated enthusiastically, gaining valuable insights into the importance of cleanliness and developing life skills like sense of responsibility and teamwork.

CLASS IV STUDENTS ENTHUSIASTICALLY LEARNED TO COVER NOTEBOOKS USING OLD NEWSPAPERS. THE ACTIVITY PROMOTED DISCIPLINE, NEATNESS, AND RESPONSIBILITY, WITH STUDENTS SHOWING FOCUS AND CARE WHILE MASTERING THIS USEFUL LIFE SKILL.