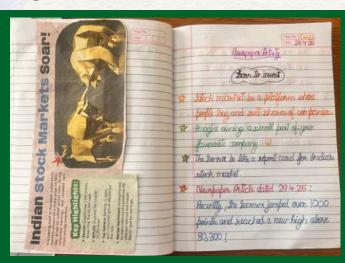

heir number recognition skills from 1 to 100. The majority of students demonstrated remarkable independence, successfully following the teacher's instructions without assistance.









### Class 5 Mathematics Newspaper Activity : Stock Market

Students of Class 5 participated in a newspaper activity exploring basic concepts of the stock market, shares, and investment. Through group analysis and discussion, they gained knowledge of key terms like stocks, shares, market trends, and economy. The activity introduced them to fundamental concepts, such as stocks representing company ownership and shares being traded on markets, while highlighting the importance of investment and risk. Students developed critical thinking skills and showed enthusiasm for learning about financial markets.







This mark the market in doing well and that a good news for the investors and the sconomy! D

Bull ve Bear market:

A Bull market is a market where stock prices rice and a Bear market is the one where stock prices decline.





# ATHEMATIC

Students of Class **₩** & **₩** participated in a newspaper activity where they arranged the annual rainfall data of different places in increasing order. They collected information from newspaper and noted down the

rainfall

measurements of various cities

and towns.

**NEWSPAPER ACTIVITY** 

RAINFALL





The students then compared and organized the data to understand weather patterns and regional differences. This activity helped improve their data handling skills and awareness about climatic conditions across different countries.



## Class 5

#