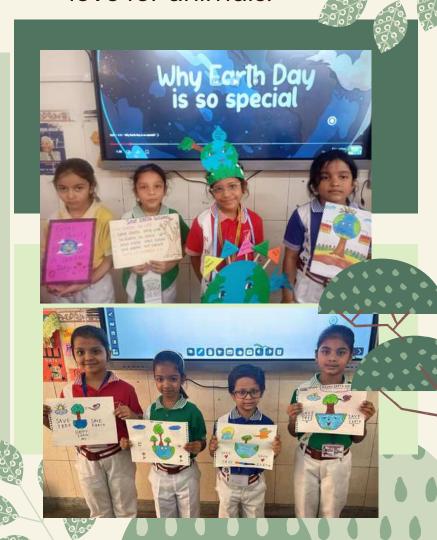

#### WORLD EARTH DAY CLASS I

The Earth is what we all have in common! Wendell Berry

The enthusiastic students of Class 2 came together to express their love and concern for our planet. The celebration began with the children reciting thoughtful slogans and poems, using colourful props that added charm to their performances. Their creativity continued to shine as they made beautiful drawings related to Earth Day and joyfully coloured them, showcasing themes like nature conservation, clean surroundings, and love for animals.