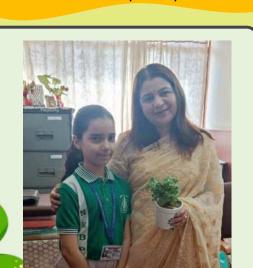

The celebration was both fun and inspiring.

Students of Class V put up planters to provide a green vista with breathtaking blooms of myriad colours. They learnt the values of protection of the environment, sustainable living practices, conservation of natural resources and providing for a greener future for the coming generations.