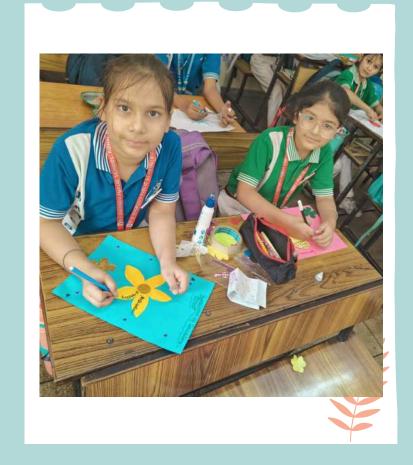

World Art Day
Celebration
Class IV
April 15, 2025

**Class IV students** celebrated World Art Day with creativity and enthusiasm. **Inspired by Pablo** Picasso's words, they made beautiful artworks using paper cups, plates, CDs, and ice-cream sticks. The celebration encouraged them to explore their artistic talents and appreciate the joy of creative expression.