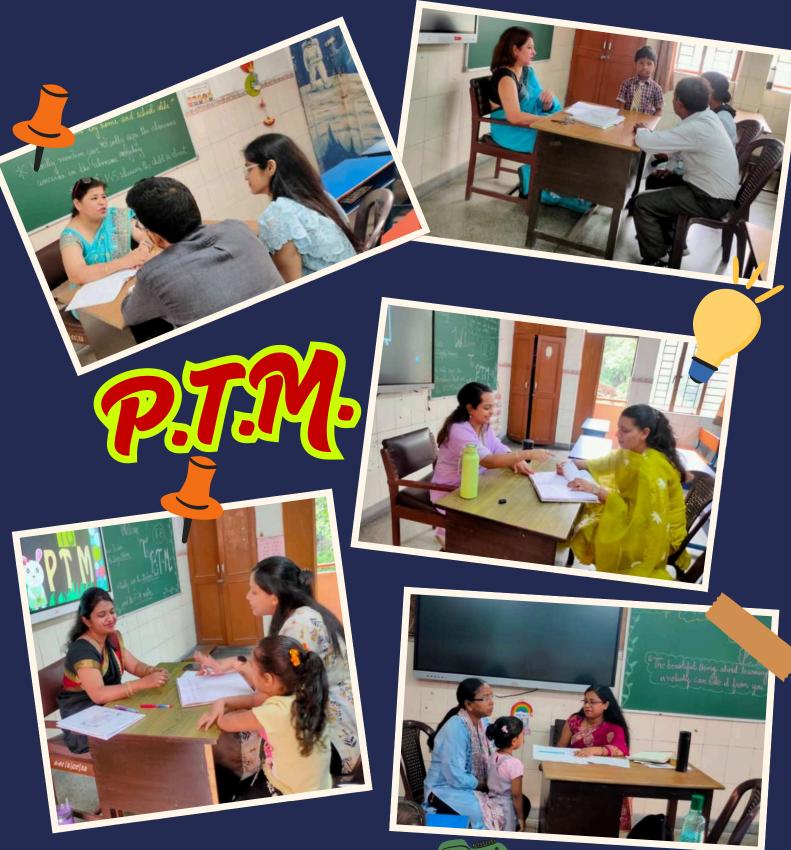

d</sup> position
- Kyna Singhal (III-B)- 3<sup>rd</sup> position
- Aarna Singhal (III-B)-3<sup>rd</sup> position

# CLass-4

- Prisha Gupta (IV-C) 1st position
- Parthiv Aggarwal (Iv-E)- 2<sup>nd</sup> position
- Saanvi (IV- A)- 2<sup>nd</sup> position
- Aaryan (IV-B) 3<sup>rd</sup> position
- Hunar Garg (IV-A) 3<sup>rd</sup> position
- Riyanshi (IV-D)-3<sup>rd</sup> position





## PENMANSHIP (CLASS 1-5)



### CLass-5

- Kashvi Pawar (V-B) 1<sup>st</sup> position
- Kavin (V-A)- 2<sup>nd</sup> position
- Saanvi Gupta(V- D)- 2<sup>nd</sup> position
- Drishti Goyal (V-C) 3<sup>rd</sup> position
- Lavisha (V-A)-3<sup>rd</sup> position









# TRANSFORMATIVE CLASSROOMS





## MOCK DRILL **\***



M O R N I N G











# HOUCATHON











# PARENT TEACHER MEETING



























# SPECIAL DAYS AND EVENTS





"Small hands can make a big difference when guided with love and purpose."

Class I students celebrated
World Earth Day with great
enthusiasm. They took a
pledge to protect the
planet, enjoyed a nature
walk, and participated in a
special assembly. The
activities helped spark
curiosity and encouraged a
love for nature, planting
the seeds of responsibility
early on.



#### WORLD EARTH DAY CLASS I









The Earth is what we all have in common! Wendell Berry

The enthusiastic students of Class 2 came together to express their love and concern for our planet. The celebration began with the children reciting thoughtful slogans and poems, using colourful props that added charm to their performances. Their creativity continued to shine as they made beauti