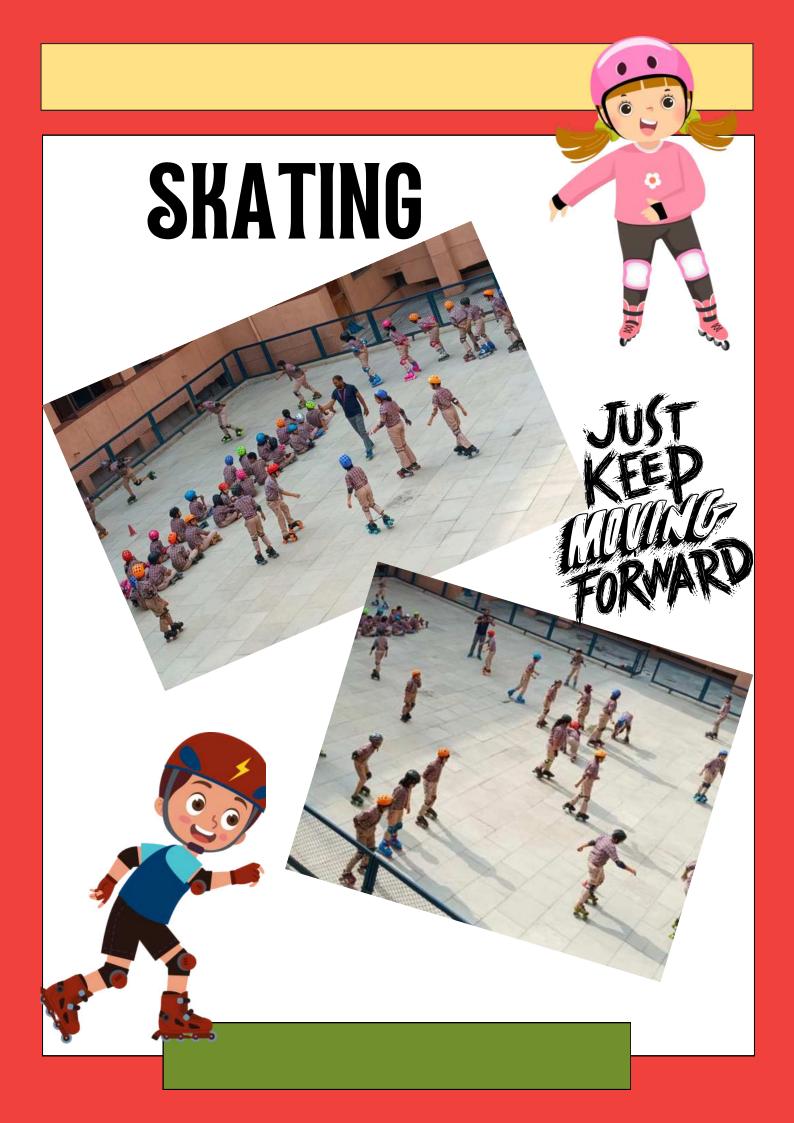

#### Viaan Garg 2nd-C STAIRS National Games Date- 20.05.25

Organizing Agency-Ministry of Youth Affairs and Sports

**Bronze Medal Third Position** 

Venue of the Event-Young Leaders Skating Club, Gurugram

Viaan Garg
2nd-C
15th Swabhiman Sports Festival
Date: 23.04.2025

**State-Level Skating Tournament** 

Venue: DDA Sports Complex Sec -14, Rohini New Delhi

ABHIMANYU SINGH VISHNOI Class 2nd C

Smaaash Master Chess Tournament (under 8)

5<sup>th</sup> Position

12 May 2025 Venue of the Event -Dwarka