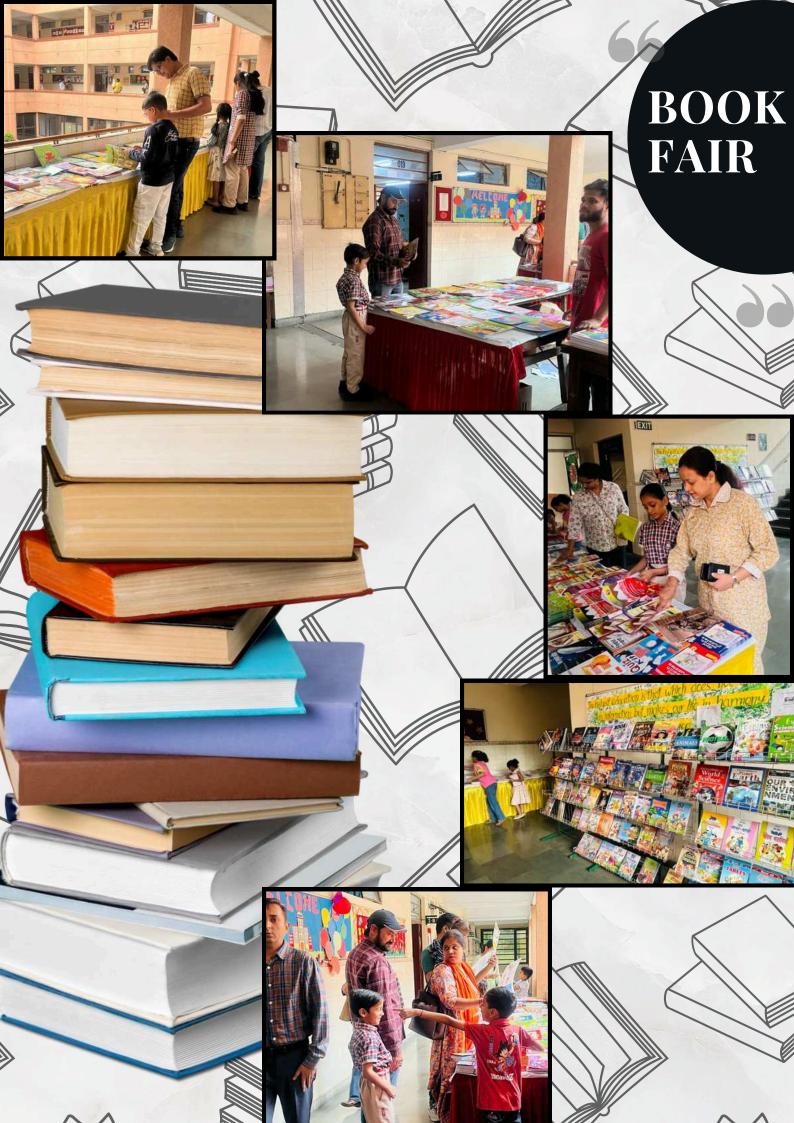

home and prepared a healthy salad with the help of their teachers. Sprouts are rich in protein, fiber, and vitamins, making them a very nutritious food. The activity was fun and helped students learn the value of healthy eating.





# FILTERATION OF WATER

#### Pure water runs life

Water is life itself so, it should be pure and free from contaminants.

The students of Class V participated in a demonstration exhibiting the filtration of water in the General Science Laboratory. They understood the importance of the universal solvent in sustaining, maintaining and regulating various life processes. The young learners understood about the need for conservation and judicious use of this precious natural resource through effective steps to ensure that it is not polluted or wasted

















## HAPPY CLASSROOM

# Class V









The 3D paper sculpture art session was a blast! Students had a fun-filled experience creating intricate designs and Shapes, while developing their spatial reasoning, fine motor skills, and artistic expression. Laughter and creativity filled the room!











Class 5
April 2025
Activity against Swimming
E-Brochure Making

"To travel is to live."
-Hans Christian Anderson



In a fun and interactive project, Class 5 students worked in groups to create travel brochures, developing engaging PDFs and PPTs. The presentation highlighted their chosen destination's cultural, historical and geographical aspects. This project enhanced their research, collaboration, and presentation skills, while promoting effective use of technology and critical thinking.