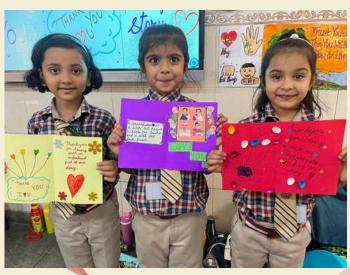

# SPECIAL DAYS AND EVENTS

"Small hands can make a big difference when guided with love and purpose."

Class I students celebrated
World Earth Day with great
enthusiasm. They took a
pledge to protect the
planet, enjoyed a nature
walk, and participated in a
special assembly. The
activities helped spark
curiosity and encouraged a
love for nature, planting
the seeds of responsibility
early on.

#### WORLD EARTH DAY CLASS I

The Earth is what we all have in common! Wendell Berry

The enthusiastic students of Class 2 came together to express their love and concern for our planet. The celebration began with the children reciting thoughtful slogans and poems, using colourful props that added charm to their performances. Their creativity continued to shine as they made beautiful drawings related to Earth Day and joyfully coloured them, showcasing themes like nature conservation, clean surroundings, and love for animals.