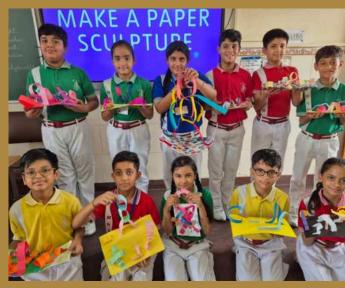

#### Class 5 Print and Present

Students of Class 5 participated in the 'Print and Present' activity, exploring various printing techniques using leaves, vegetables, and everyday objects. They were guided how to use those beautiful handmade sheets to make items like paper bags, folders, and greeting cards.

This activity developed students' creativity, fine motor skills, and problem-solving abilities. It also promoted sustainability and environmental awareness through reuse and recycling. Students felt proud of their creations, boosting their confidence and self-esteem.