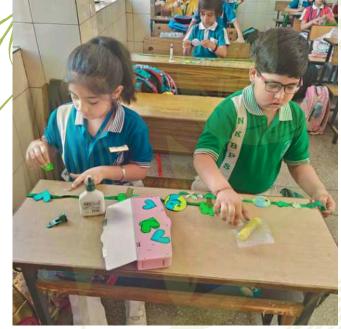

#### WORLD EARTH DAY CLASS I

The Earth is what we all have in common! Wendell Berry

The enthusiastic students of Class 2 came together to express their love and concern for our planet. The celebration began with the children reciting thoughtful slogans and poems, using colourful props that added charm to their performances. Their creativity continued to shine as they made beautiful drawings related to Earth Day and joyfully coloured them, showcasing themes like nature conservation, clean surroundings, and love for animals.