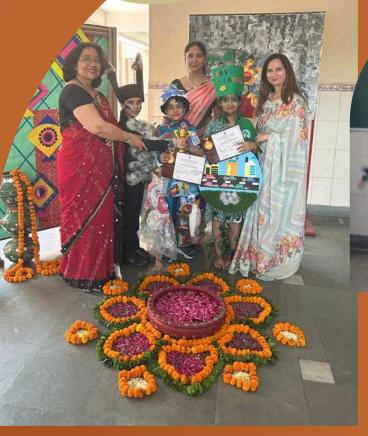

# DHAROHAR Inter School Event

N.K BAGRODIA/PUBLIC SCHOOL, SECTOR -9 ROHINI

1st position Event- EcolOLogical Awareness Campaign

ParticipantsAnanya Bhatt,
Nayra Singh and
Kanav Goel

Teacher Mentors -Ms. Madhur Sethi Ms. Maneesh Bhardwaj