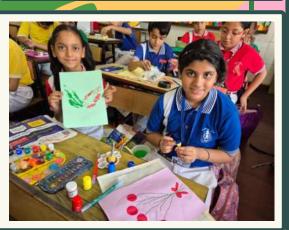

World Art Day
Celebration
Class IV
April 15, 2025

**Class IV students** celebrated World Art Day with creativity and enthusiasm. **Inspired by Pablo** Picasso's words, they made beautiful artworks using paper cups, plates, CDs, and ice-cream sticks. The celebration encouraged them to explore their artistic talents and appreciate the joy of creative expression.