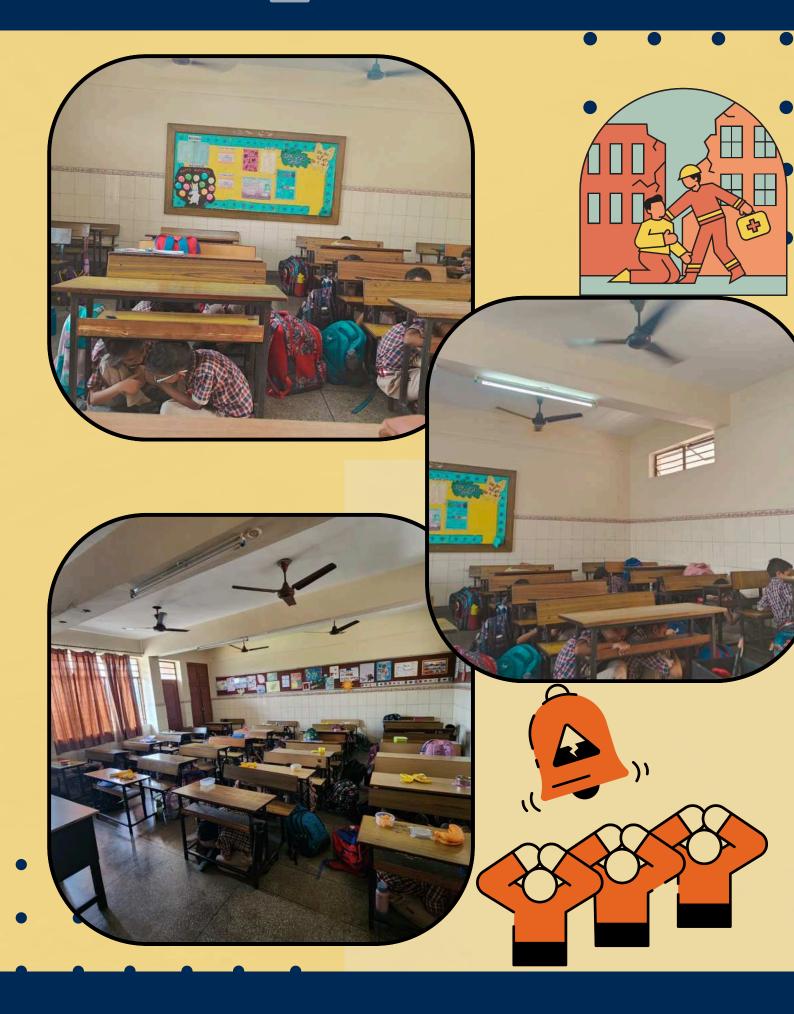

aanvi (III-E) 1st position
- Sukriti (III-C)- 2<sup>nd</sup> position
- Advit (III-E)- 2<sup>nd</sup> position
- Kyna Singhal (III-B)- 3<sup>rd</sup> position
- Aarna Singhal (III-B)-3<sup>rd</sup> position

# CLass-4

- Prisha Gupta (IV-C) 1st position
- Parthiv Aggarwal (Iv-E)- 2<sup>nd</sup> position
- Saanvi (IV- A)- 2<sup>nd</sup> position
- Aaryan (IV-B) 3<sup>rd</sup> position
- Hunar Garg (IV-A) 3<sup>rd</sup> position
- Riyanshi (IV-D)-3<sup>rd</sup> position





## PENMANSHIP (CLASS 1-5)



### CLass-5

- Kashvi Pawar (V-B) 1<sup>st</sup> position
- Kavin (V-A)- 2<sup>nd</sup> position
- Saanvi Gupta(V- D)- 2<sup>nd</sup> position
- Drishti Goyal (V-C) 3<sup>rd</sup> position
- Lavisha (V-A)-3<sup>rd</sup> position









# TRANSFORMATIVE CLASSROOMS





## MOCK DRILL **\***



M O R N I N G











# HOUCATHON











# PARENT TEACHER MEETING



























# SPECIAL DAYS AND EVENTS





"Small hands can make a big difference when guided with love and purpose."

Class I students celebrated
World Earth Day with great
enthusiasm. They took a
pledge to protect the
planet, enjoyed a nature
walk, and participated in a
special assembly. The
activities helped spark
curiosity and encouraged a
love for nature, planting
the seeds of responsibility
early on.



#### WORLD EARTH DAY CLASS I









The Earth is what we all have in common! Wendell Berry

The enthusiastic students of Class 2 came together to express their love and concern for our planet. The celebration began with the children reciting thoughtful slogans and poems, using colourful props t