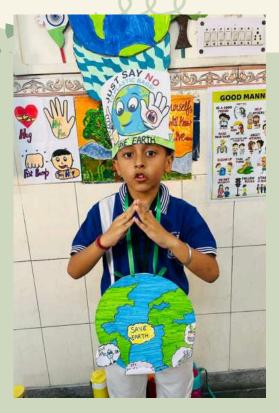

Earth Day Class IV 22.04.25

"The Earth is our home, and we must protect it every day, not just on Earth Day,"

To mark Earth Day, Class 4 students participated in a hands-on craft session where they used waste materials to make beautiful Earth-themed art- inspiring and colourful Wall hangings. From colourful globes to handprint trees, the classroom was filled with vibrant and thoughtful creations. Students also discussed ways to protect nature and shared their own eco-friendly habits.